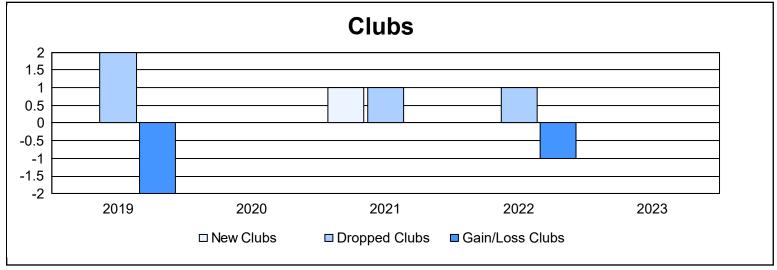

District 14 L As of June 2023 Cumulative

| Year      | New<br>Clubs | Dropped<br>Clubs | Gain/<br>Loss<br>Clubs | New<br>Members | Charter<br>Members | Reinstate<br>Members | Transfer<br>Members | Total<br>Member<br>Added | Total<br>Members<br>Dropped | Gain/<br>Loss<br>Members |
|-----------|--------------|------------------|------------------------|----------------|--------------------|----------------------|---------------------|--------------------------|-----------------------------|--------------------------|
| 2018-2019 | 0            | 2                | -2                     | 95             | 0                  | 2                    | 4                   | 101                      | 101                         | 0                        |
| 2019-2020 | 0            | 0                | 0                      | 29             | 0                  | 1                    | 2                   | 32                       | 91                          | -59                      |
| 2020-2021 | 1            | 1                | 0                      | 63             | 19                 | 2                    | 4                   | 88                       | 142                         | -54                      |
| 2021-2022 | 0            | 1                | -1                     | 58             | 0                  | 6                    | 3                   | 67                       | 117                         | -50                      |
| 2022-2023 | 0            | 0                | 0                      | 52             | 0                  | 7                    | 15                  | 74                       | 114                         | -40                      |
| Average   | 0            | 1                | -1                     | 59             | 4                  | 4                    | 6                   | 72                       | 113                         | -41                      |